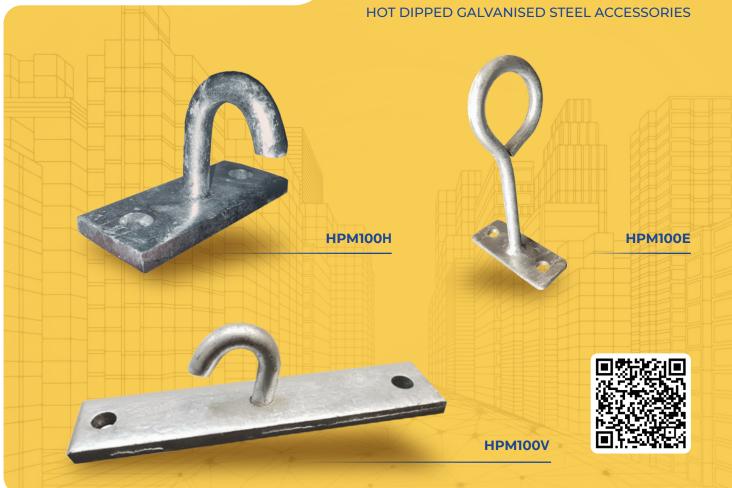

## **ATTACHMENT MOUNTS**

| Code    | Name                           | Specifications                                                                                                                                        |
|---------|--------------------------------|-------------------------------------------------------------------------------------------------------------------------------------------------------|
| HPM100V | Vertical Mounts<br>Attachment  | <ul> <li>Point of Attachment</li> <li>Vertical 1kN Rating Hot Dipped Galvanised</li> <li>Fixing Plate: 100mm(L)x40mm(W); Size Holes: Ø 9.5</li> </ul> |
| нрм100H | Horizontal Mount<br>Attachment | <ul> <li>Point of Attachment</li> <li>Vertical 1kN Rating Hot Dipped Galvanised</li> <li>Fixing Plate: 200mm(L)x40mm(W); Size Holes: Ø 9.5</li> </ul> |
| HPM100E | Ring Mount<br>Attachment       | <ul> <li>Point of Attachment</li> <li>Ring 1kN Rating Hot Dipped Galvanised</li> <li>Fixing Plate: 100mm(L)x40mm(W); Size Holes: Ø 9.5</li> </ul>     |