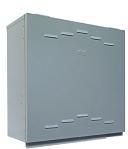

## **Technical Specifications**

| Code            | MAU60P             |  |  |  |
|-----------------|--------------------|--|--|--|
| Occupancy       | ▶ Single Two Meter |  |  |  |
| Width (mm)      | 600                |  |  |  |
| Height (mm)     | 600                |  |  |  |
| Depth (mm)      | 250                |  |  |  |
| Panel size (mm) | 570 x 560 x 6      |  |  |  |

#### MAU60P Features & Benefits

- Made to Energy NSW Specifications
- Suitable for Single Phase & Three Phase Applications
- ▶ IP23 Rated Meter Enclosure
- ▶ Cable Management Tie off Point and Lead Entry Protection AS/NZS 3000:2018
- ▶ 570 X 560 X 6mm Pre-drilled Double Hinged Meter Panel
- Door Open Strap for Easy Installation and Maintainence
- Safe 4X Ingress Protection Flanges Rear of Panel
- Panel Support Ramp for Installation Ease and Panel Sag Prevention
- 75mm Behind Meter Panel
- Knockouts Rear and Base for Convenient Cable Access
- Available with 12 or 18 Pole Surface Mount Din Rail Enclosure
- Grey RAL 7035 Powder Coat
- Wrinkle Finish Hides Brush Strokes if repainted
- Long-lasting Custom Made Australian Hinges
- Australian Moulded Plasic Safety Components
- Suitable as Construction Site Switchboard with Regulated Safety Features