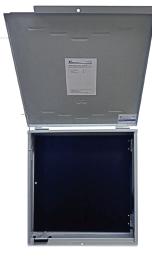

#### MAU60P Features & Benefits

- Made to Energy NSW Specifications
- Suitable for Single Phase & Three Phase Applications
- ▶ IP23 Rated Meter Enclosure
- ▶ Cable Management Tie off Point and Lead Entry Protection AS/NZS 3000:2018
- ▶ 570 X 560 X 6mm Pre-drilled Double Hinged Meter Panel
- Door Open Strap for Easy Installation and Maintainence
- Safe 4X Ingress Protection Flanges Rear of Panel
- Panel Support Ramp for Installation Ease and Panel Sag Prevention
- 75mm Behind Meter Panel
- Knockouts Rear and Base for Convenient Cable Access
- Available with 12 or 18 Pole Surface Mount Din Rail Enclosure
- Grey RAL 7035 Powder Coat
- Wrinkle Finish Hides Brush Strokes if repainted
- Long-lasting Custom Made Australian Hinges
- Australian Moulded Plasic Safety Components
- Suitable as Construction Site Switchboard with Regulated Safety Features