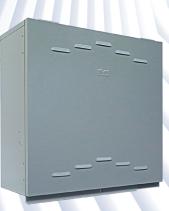

## **Technical Specifications**

| Code            | MAU60P             |  |  |  |
|-----------------|--------------------|--|--|--|
| Occupancy       | ▶ Single Two Meter |  |  |  |
| Width (mm)      | 600                |  |  |  |
| Height (mm)     | 600                |  |  |  |
| Depth (mm)      | 250                |  |  |  |
| Panel size (mm) | 570 x 560 x 6      |  |  |  |

#### MAU60P Features & Benefits

- Made to Energy NSW Specifications
- Suitable for Single Phase & Three Phase Applications
- ▶ IP23 Rated Meter Enclosure
- ▶ Cable Management Tie off Point and Lead Entry Protection AS/NZS 3000:2018
- ▶ 570 X 560 X 6mm Pre-drilled Double Hinged Meter Panel
- Door Open Strap for Easy Installation and Maintainence
- Safe 4X Ingress Protection Flanges Rear of Panel
- Panel Support Ramp for Installation Ease and Panel Sag Prevention
- 75mm Behind Meter Panel
- Knockouts Rear and Base for Convenient Cable Access
- Available with 12 or 18 Pole Surface Mount Din Rail Enclosure
- Grey RAL 7035 Powder Coat
- Wrinkle Finish Hides Brush Strokes if repainted
- Long-lasting Custom Made Australian Hinges
- Australian Moulded Plasic Safety Components
- Suitable as Construction Site Switchboard with Regulated Safety Features