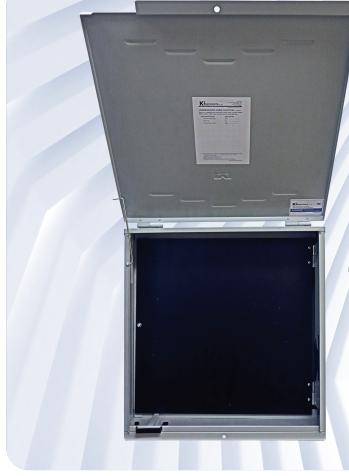

# MAU60P

**Powder Coated Metal Enclosure** 

Cable Management

Panel Support Ramp

4X Ingress Protection Rear of Panel

#### MAU60P Features & Benefits

- Made to Energy NSW Specifications
- Suitable for Single Phase & Three Phase Applications
- ▶ IP23 Rated Meter Enclosure
- ▶ Cable Management Tie off Point and Lead Entry Protection AS/NZS 3000:2018
- ▶ 570 X 560 X 6mm Pre-drilled Double Hinged Meter Panel
- Door Open Strap for Easy Installation and Maintainence
- Safe 4X Ingress Protection Flanges Rear of Panel
- Panel Support Ramp for Installation Ease and Panel Sag Prevention
- 75mm Behind Meter Panel
- Knockouts Rear and Base for Convenient Cable Access
- Available with 12 or 18 Pole Surface Mount Din Rail Enclosure
- Grey RAL 7035 Powder Coat
- Wrinkle Finish Hides Brush Strokes if repainted
- Long-lasting Custom Made Australian Hinges
- Australian Moulded Plasic Safety Components
- Suitable as Construction Site Switchboard with Regulated Safety Features