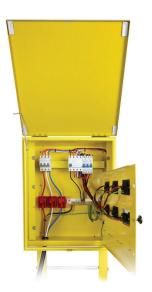

| Code                   | Description                                                                                                                                                                                                                                                                                                                                        |
|------------------------|----------------------------------------------------------------------------------------------------------------------------------------------------------------------------------------------------------------------------------------------------------------------------------------------------------------------------------------------------|
| TPB-PW32A 1P           | ▶ Temporary Power Board including stand - Prewired 32A 1P with 3 X 10A Twin Double Pole & 1 X 15A Double Pole Power Points. Has capacity for up to 9 twin 1P Power Points. IP23                                                                                                                                                                    |
| TPB-PW63A 1P           | ▶ Temporary Power Board including stand - Prewired 63A 1P with 5 X 10A Twin Double Pole & 1 X 15A Double Pole Power Points. Including active link for incoming 25mm and 3 out going cables up to 16mm. Has capacity for up to 9 twin 1P Power Points. IP23                                                                                         |
| TPB-PW63A 3P           | ▶ Temporary Power Board including stand - Prewired 63A 3P for even distributed single phase across 3 phases with 5 X 10A Twin Double Pole & 1 X 15A Double Pole Power Points. Including 3 active links for incoming 25mm and 3 out going cables up to 16mm. Has capacity for up to 9 twin 1P Power Points. IP23                                    |
| TPB-PW63A 3P<br>OUTLET | ▶ Temporary Power Board including stand - Prewired 63A 3P for even distributed single phase across 3 phases with 5 X 10A Twin Double Pole & 1 X 15A Double Pole Power Points. One 5 pin external IP56 3P Outlet. Including 3 active links for incoming 25mm and 3 out going cables up to 16mm. Has capacity for up to 9 twin 1P Power Points. IP23 |