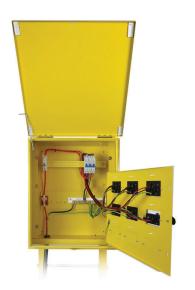

| Code                   | Description                                                                                                                                                                                                                                                                                                                                        |
|------------------------|----------------------------------------------------------------------------------------------------------------------------------------------------------------------------------------------------------------------------------------------------------------------------------------------------------------------------------------------------|
| TPB-PW32A 1P           | ▶ Temporary Power Board including stand - Prewired 32A 1P with 3 X 10A Twin Double Pole & 1 X 15A Double Pole Power Points. Has capacity for up to 9 twin 1P Power Points. IP23                                                                                                                                                                    |
| TPB-PW63A 1P           | ▶ Temporary Power Board including stand - Prewired 63A 1P with 5 X 10A Twin Double Pole & 1 X 15A Double Pole Power Points. Including active link for incoming 25mm and 3 out going cables up to 16mm. Has capacity for up to 9 twin 1P Power Points. IP23                                                                                         |
| TPB-PW63A 3P           | ▶ Temporary Power Board including stand - Prewired 63A 3P for even distributed single phase across 3 phases with 5 X 10A Twin Double Pole & 1 X 15A Double Pole Power Points. Including 3 active links for incoming 25mm and 3 out going cables up to 16mm. Has capacity for up to 9 twin 1P Power Points. IP23                                    |
| TPB-PW63A 3P<br>OUTLET | ▶ Temporary Power Board including stand - Prewired 63A 3P for even distributed single phase across 3 phases with 5 X 10A Twin Double Pole & 1 X 15A Double Pole Power Points. One 5 pin external IP56 3P Outlet. Including 3 active links for incoming 25mm and 3 out going cables up to 16mm. Has capacity for up to 9 twin 1P Power Points. IP23 |