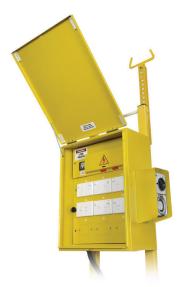

## TEMPORARY SITE POWER BOARDS

- Fully wired and labled versions available
- ▶ Fits up to 9 X double GPO's
- Strong and sturdy two piece stand with bolt down provisions
- Option for 3 phase outlet with or without mechanical protection
- ▶ IP23 Constructed from galvanised
   1.2mm steel Powdercoated High Visibility Yellow

## Temporary Power Boards

| Code            | Description                                 | Width<br>(mm) | Height<br>(mm) | Depth<br>(mm) |
|-----------------|---------------------------------------------|---------------|----------------|---------------|
| TPB-44 BOX ONLY | ▶ Temporay Power Board - Box Only           | 445           | 550            | 230           |
| TPB-44 STAND    | ▶ Temporay Power Board - 2 Piece Stand Only | 445           | 1800           | 700           |

| Code                   | Description                                                                                                                                                                                                                                                                                                                                        |
|------------------------|----------------------------------------------------------------------------------------------------------------------------------------------------------------------------------------------------------------------------------------------------------------------------------------------------------------------------------------------------|
| TPB-PW32A 1P           | ▶ Temporary Power Board including stand - Prewired 32A 1P with 3 X 10A Twin Double Pole & 1 X 15A Double Pole Power Points. Has capacity for up to 9 twin 1P Power Points. IP23                                                                                                                                                                    |
| TPB-PW63A 1P           | ▶ Temporary Power Board including stand - Prewired 63A 1P with 5 X 10A Twin Double Pole & 1 X 15A Double Pole Power Points. Including active link for incoming 25mm and 3 out going cables up to 16mm. Has capacity for up to 9 twin 1P Power Points. IP23                                                                                         |
| TPB-PW63A 3P           | ▶ Temporary Power Board including stand - Prewired 63A 3P for even distributed single phase across 3 phases with 5 X 10A Twin Double Pole & 1 X 15A Double Pole Power Points. Including 3 active links for incoming 25mm and 3 out going cables up to 16mm. Has capacity for up to 9 twin 1P Power Points. IP23                                    |
| TPB-PW63A 3P<br>OUTLET | ▶ Temporary Power Board including stand - Prewired 63A 3P for even distributed single phase across 3 phases with 5 X 10A Twin Double Pole & 1 X 15A Double Pole Power Points. One 5 pin external IP56 3P Outlet. Including 3 active links for incoming 25mm and 3 out going cables up to 16mm. Has capacity for up to 9 twin 1P Power Points. IP23 |

| Accessories       |                                                                                                                                                                           |
|-------------------|---------------------------------------------------------------------------------------------------------------------------------------------------------------------------|
| TPB-STAND         | ▶ Temporary Power Board Two Piece Stand Only 1800mm height with insulated cable tie rods top and bottom. Suited for 445 wide X 550 high X 230 Deep Temporary Power Board. |
| TPB-CABLE HOOK    | <ul> <li>Over head Insulated Cable Hook to support incoming and outgoing cables to an additional<br/>height of up to 2100mm.</li> </ul>                                   |
| TPB-TRAY          | ▶ 3P Fold Away Service Tray for safe charging of batteried power tools                                                                                                    |
| TPB-3P PROTECTION | ▶ External power point guard to provide mechanical protection for the outlet.                                                                                             |