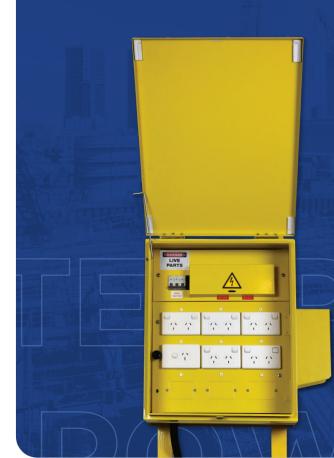

## TEMPORARY SITE POWER BOARDS

- Fully wired and labled versions available
- ▶ Fits up to 9 X double GPO's
- Strong and sturdy two piece stand with bolt down provisions
- Option for 3 phase outlet with or without mechanical protection
- ▶ IP23 Constructed from galvanised
   1.2mm steel Powdercoated High Visibility Yellow

| Code                   | Description                                                                                                                                                                                                                                                                                                                                        |
|------------------------|----------------------------------------------------------------------------------------------------------------------------------------------------------------------------------------------------------------------------------------------------------------------------------------------------------------------------------------------------|
| TPB-PW32A 1P           | ▶ Temporary Power Board including stand - Prewired 32A 1P with 3 X 10A Twin Double Pole & 1 X 15A Double Pole Power Points. Has capacity for up to 9 twin 1P Power Points. IP23                                                                                                                                                                    |
| TPB-PW63A 1P           | ▶ Temporary Power Board including stand - Prewired 63A 1P with 5 X 10A Twin Double Pole & 1 X 15A Double Pole Power Points. Including active link for incoming 25mm and 3 out going cables up to 16mm. Has capacity for up to 9 twin 1P Power Points. IP23                                                                                         |
| TPB-PW63A 3P           | ▶ Temporary Power Board including stand - Prewired 63A 3P for even distributed single phase across 3 phases with 5 X 10A Twin Double Pole & 1 X 15A Double Pole Power Points. Including 3 active links for incoming 25mm and 3 out going cables up to 16mm. Has capacity for up to 9 twin 1P Power Points. IP23                                    |
| TPB-PW63A 3P<br>OUTLET | ▶ Temporary Power Board including stand - Prewired 63A 3P for even distributed single phase across 3 phases with 5 X 10A Twin Double Pole & 1 X 15A Double Pole Power Points. One 5 pin external IP56 3P Outlet. Including 3 active links for incoming 25mm and 3 out going cables up to 16mm. Has capacity for up to 9 twin 1P Power Points. IP23 |