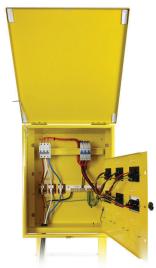

| Code                   | Description                                                                                                                                                                                                                                                                                                                                        |
|------------------------|----------------------------------------------------------------------------------------------------------------------------------------------------------------------------------------------------------------------------------------------------------------------------------------------------------------------------------------------------|
| TPB-PW32A 1P           | ▶ Temporary Power Board including stand - Prewired 32A 1P with 3 X 10A Twin Double Pole & 1 X 15A Double Pole Power Points. Has capacity for up to 9 twin 1P Power Points. IP23                                                                                                                                                                    |
| TPB-PW63A 1P           | ▶ Temporary Power Board including stand - Prewired 63A 1P with 5 X 10A Twin Double Pole & 1 X 15A Double Pole Power Points. Including active link for incoming 25mm and 3 out going cables up to 16mm. Has capacity for up to 9 twin 1P Power Points. IP23                                                                                         |
| TPB-PW63A 3P           | ▶ Temporary Power Board including stand - Prewired 63A 3P for even distributed single phase across 3 phases with 5 X 10A Twin Double Pole & 1 X 15A Double Pole Power Points. Including 3 active links for incoming 25mm and 3 out going cables up to 16mm. Has capacity for up to 9 twin 1P Power Points. IP23                                    |
| TPB-PW63A 3P<br>OUTLET | ▶ Temporary Power Board including stand - Prewired 63A 3P for even distributed single phase across 3 phases with 5 X 10A Twin Double Pole & 1 X 15A Double Pole Power Points. One 5 pin external IP56 3P Outlet. Including 3 active links for incoming 25mm and 3 out going cables up to 16mm. Has capacity for up to 9 twin 1P Power Points. IP23 |